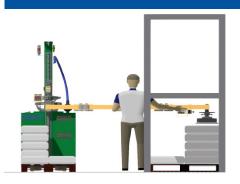

# Liftronic® Mobile

The Intelligent Device for Handling you can easily move wherever you need

## **Advantages**

- One lift assist device available to suit most electric pallet truck models on the market
- **Easy and safe** to move around
- **Easy interchange of grippers** for handling different types of load
- Easy battery replacement
- Versatile: from mobile to fixed position very easy with optional base platform