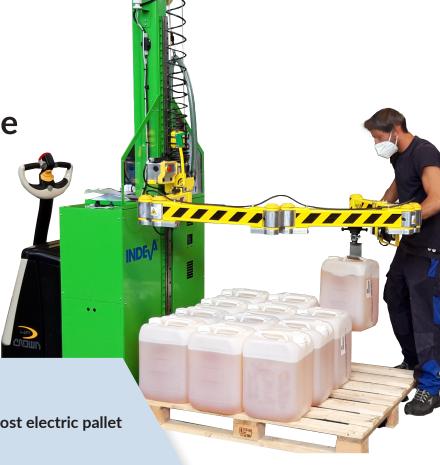

# Liftronic® Mobile

The Intelligent Device for Handling you can easily move wherever you need

## **Advantages**

- One lift assist device available to suit most electric pallet truck models on the market
- **Easy and safe** to move around
- **Easy interchange of grippers** for handling different types of load
- Easy battery replacement
- Versatile: from mobile to fixed position very easy with optional base platform