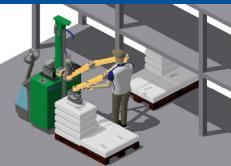

moving the lift assistor, a sensor activates an acoustic alarm In case of rope damage a mechanical safety device prevents the arm from lowering



## **Battery**

In case of low battery power, the system allows the arm to be moved to a rest or unload position; a low battery message will then be displayed



Switch-off

In case of accidental switch-off, the system allows arm to be moved to a rest or unload position

#### Liftronic® Mobile

#### Suitable for different load grippers







## Very agile -



## **Precise**

# **Ergonomic**



# **ど。Zero Gravity**

## **4 JOINTS**

3 on the arm + 1 on the gripper coupling



## **ORIENTATION**

On the left or on the right according to the work area side



## **SWIVEL JOINT**

On the end of arm for continuous rotation around the gripper axis



### **Technical data**

- **Gross load capacity:** 50 kg with a mechanical gripper 25 kg with a vacuum gripper (including gripper)
- Arm length: 2530 mm
- Column height: 2 choices: 2300 2700 mm
- Vertical stroke: 1500/1900 mm based on column height
- Overall size: 812 x 851 x 2390/2790 mm (depends on column height)
- Vacuum gripper: air through the arm, no pipes