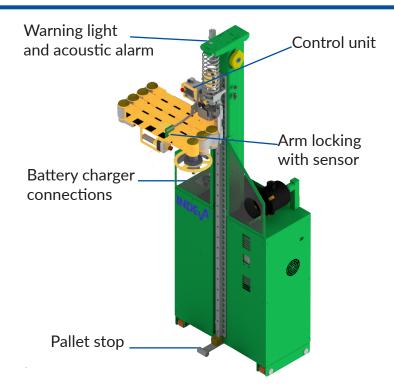

## **Safety**

## )) Acoustic alarm

Arm

If the arm is not secured when moving the lift assistor, a sensor activates an acoustic alarm In case of rope damage a mechanical safety device prevents the arm from lowering

## **Battery**

In case of low battery power, the system allows the arm to be moved to a rest or unload position; a low battery message will then be displayed

Switch-off

In case of accidental switch-off, the system allows arm to be moved to a rest or unload position