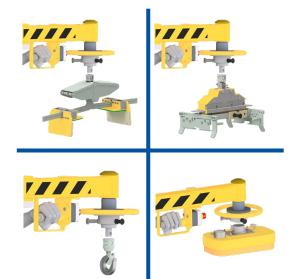

models on the market
- **Easy and safe** to move around
- **Easy interchange of grippers** for handling different types of load
- Easy battery replacement
- Versatile: from mobile to fixed position very easy with optional base platform

## **Safety**



## )) Acoustic alarm



Arm

If the arm is not secured when moving the lift assistor, a sensor activates an acoustic alarm In case of rope damage a mechanical safety device prevents the arm from lowering



## **Battery**

In case of low battery power, the system allows the arm to be moved to a rest or unload position; a low battery message will then be displayed



Switch-off

In case of accidental switch-off, the system allows arm to be moved to a rest or unload position

#### Liftronic® Mobile

#### Suitable for different load grippers







## Very agile -



## **Precise**

# **Ergonomic**



# **ど。Zero Gravity**

## **4 JOINTS**

3 on the arm + 1 on the gripper coupling



## **ORIENTATION**

On the left or on the right according to the work area side



## **SWIVEL JOINT**

On the end of arm for continuous rotation around the gripper axis



### **Technical data**

- **Gross load capacity:** 50 kg with a mechanical gripper 25 kg with a vacuum gripper (including gripper)
- Arm length: 2530 mm
- Column height: 2 choices: 2300 2700 mm
- Vertical stroke: 1500/1900 mm based on column height
- Overall size: 812 x 851 x 2390/2790 mm (depends on column height)
- Vacuum gripper: air through the arm, no pipes